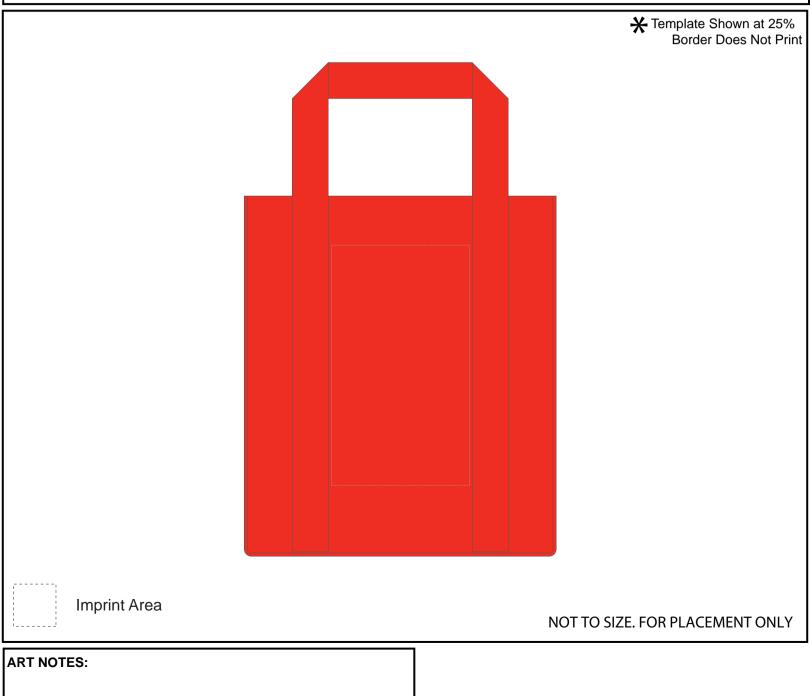

| Available Color(s)         | : | Red                                 | Industry standard allows 1/16"movement in any direction |
|----------------------------|---|-------------------------------------|---------------------------------------------------------|
| Imprint Area Size          | : | 5 3/4"W x 10"H                      |                                                         |
| Artwork Format(s) accepted | : | CMYK TIF 300 dpi (with 0.25" bleed) |                                                         |
|                            |   | or Vector EPS (type outlined)       |                                                         |
| Artwork Recommendations    | : | No type smaller than 7 pt.          |                                                         |
|                            |   |                                     |                                                         |